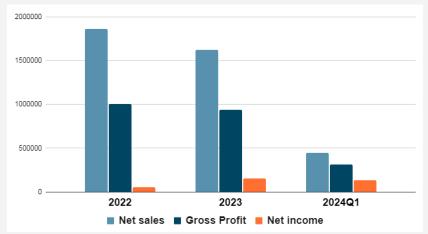

#### Financial Conditions in the last 3 years

NT\$(in thousands)

|                   | 2022      | 2023      | 2024Q1  |  |  |
|-------------------|-----------|-----------|---------|--|--|
| Net sales         | 1,859,889 | 1,623,649 | 447,241 |  |  |
| Gross Profit      | 1,005,759 | 939,752   | 312,718 |  |  |
| Net income        | 52,821    | 156,081   | 136,195 |  |  |
| Gross margin      | 54%       | 58%       | 70%     |  |  |
| Net profit margin | 2.84%     | 9.61%     | 30.45%  |  |  |