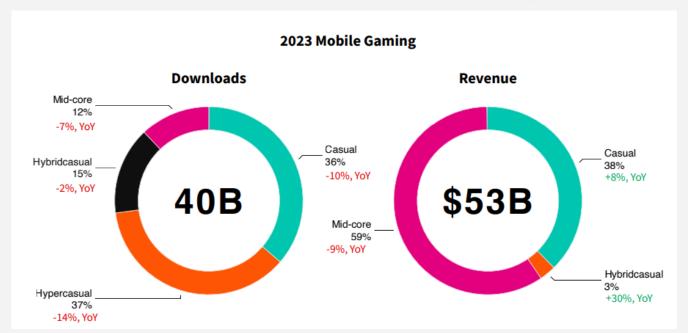

# The revenue from mixed casual mobile games is growing rapidly

Revenue from casual games has been growing annually, with revenue from casual mobile games increasing by 8% to \$28.6 billion, accounting for 38% of global mobile game revenue. Revenue from mixed casual mobile games increased by 30% to \$2.1 billion. However, revenue from mid-core to hardcore mobile games showed a declining trend.

Source: Sensor Tower / State of Gaming 2024