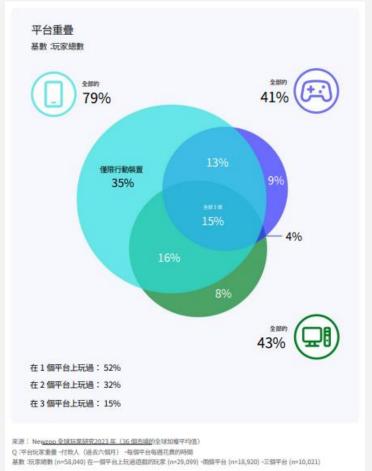

# The trend of cross-platform

High development threshold expanding user base increasing profit margins.

Source: Newzoo, 2023

Mobile