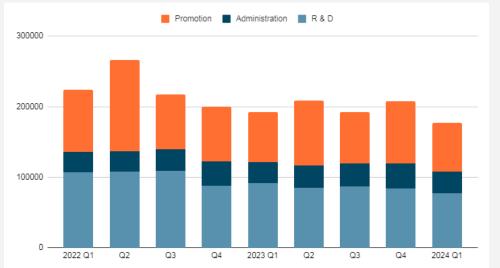

#### Quarterly Operating Expense For Continuous R&D, Reduce administration, Increase publicity

NT\$(in thousands)

|                | 2022 Q1 | Q2      | Q3      | Q4     | 2023 Q1 | Q2     | Q3     | Q4     | 2024Q1 |
|----------------|---------|---------|---------|--------|---------|--------|--------|--------|--------|
| Promotion      | 87,730  | 129,726 | 77,315  | 78,259 | 71,262  | 91,765 | 72,920 | 88,360 | 69,010 |
| Administration | 29,104  | 28,862  | 30,093  | 34,535 | 29,095  | 31,179 | 32,187 | 35,795 | 30,737 |
| R & D          | 106,644 | 107,746 | 109,358 | 87,562 | 92,111  | 85,392 | 87,422 | 83,701 | 77,486 |