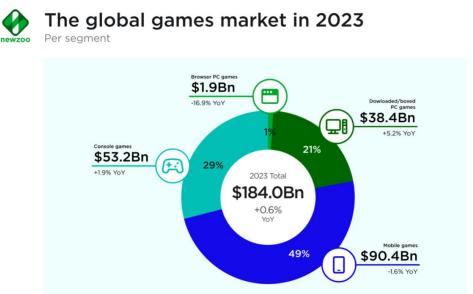

## The combined total of consoles and PC gaming has regained a market share equivalent to that of mobile games.

This year, mobile games still hold the largest share of game revenue, albeit with a slight decrease of 1.6%, accounting for 49% of the overall market. Game consoles and PC games account for 29% and 21% respectively. Meanwhile, browser games continue to decline steadily. In 2023, console games are predicted to reach \$53.2 billion with a year-on-year growth of 1.9%, while PC games emerge as the highlight with a forecast of \$40.4 billion and a year-on-year growth of 3.9%.

Source: @Newzoo | Global Games Market Report | October 2023 update